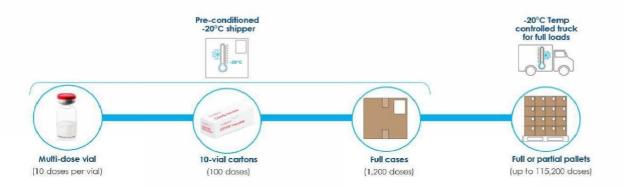

## Packaging Configuration

|                    | Vial                                                                                           | Sales Pack                                                                                                                                | Shipping Case                                                         | Pallet                                                                              |
|--------------------|------------------------------------------------------------------------------------------------|-------------------------------------------------------------------------------------------------------------------------------------------|-----------------------------------------------------------------------|-------------------------------------------------------------------------------------|
| Vials/Doses        | 1 Vial<br>10 doses                                                                             | 1 Sales Pack<br>10 Vials<br>100 Doses                                                                                                     | 1 Shipping Case<br>12 Sales Packs<br>120 Vials<br>1,200 Doses         | 1 Pallet<br>96 Shipping Cases<br>1,152 Sales Packs<br>11,520 Vials<br>115,200 Doses |
| Dimension & weigth | H: 50mm<br>D: 24mm                                                                             | H: 60mm<br>L: 51mm<br>W: 126mm                                                                                                            | H: 135mm<br>L: 267mm<br>W: 169mm<br>Approx. 2.7kg                     | H: 960mm<br>L: 1,200mm<br>W: 800mm<br>Approx. 300kg                                 |
| Packaging features | Tamper evident Vial cap                                                                        | Tamper evident label on<br>Sales Pack                                                                                                     |                                                                       |                                                                                     |
| Label              | LOT & EXP - Printed Only QR Code encoded with: https://www.modernatx.co m/covid19vaccine-intl/ | Product Code, EXP & LOT - Printed & 2D Data Matrix (Not serialized) QR Code encoded with: https://www.modernatx.co m/covid19vaccine-intl/ | Product Code, EXP & LOT<br>- Printed & 1D GS1-128<br>(Not serialized) | SSCC Label                                                                          |

## From manufacturing to distribution

Transport of Finished Product at -20°C (range of -25° to -15°C)