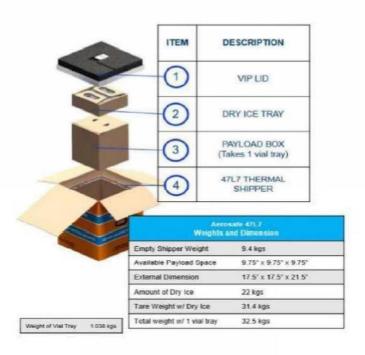

#### 7.1 Appendix 1: AeroSafe 47L7 ULT Parcel Shipper

Note: Approximate weights are based on maximum configuration of dry ice.

Hierbij de informatie over de verpakking van het ULT product.

Aanvullend hebben ze nog de volgende info verstrekt waarbij ze volgens mij ervan uitgaan dat zij rechtstreeks aan de vaccinatiecentra gaan leveren.

Minimum 1 tray (195 MDV) or up to 5 trays (975 MDV) delivered to vaccination center in a thermal shipper that keeps ultra low temperature (ULT) up to 10 days

Thermal shipper designed for temporary storage

5 days with replenishment of locally sourced dry ice with 2 openings/day

Multiple dry ice replenishments possible (Up to 15 days (3 times re-icing))

Meer info heb ik op dit moment niet.