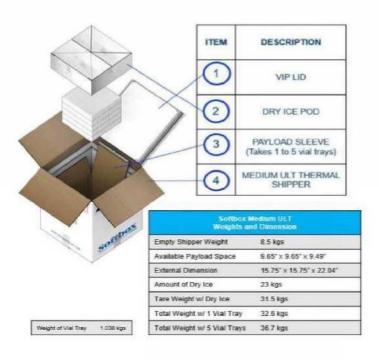

## 7.1 Appendix 1: Softbox Medium ULT Parcel Shipper Note: Approximate weights are based on maximum configuration of dry ice.

|                       | Vaccine Brand Name                        |                                                                                                                                                   |  |
|-----------------------|-------------------------------------------|---------------------------------------------------------------------------------------------------------------------------------------------------|--|
| Vaccine form          | Nb of doses/vial                          | 10 doses / vial                                                                                                                                   |  |
|                       | Quantity of antigen/dose                  | One dose (0.5 mL) contains 0.10 mg mRNA, encoding the pre-<br>fusion stabilized Spike (S) glycoprotein of 2019 novel Coronavirus<br>(SARS-CoV-2). |  |
|                       | Vial size                                 | 5 mL multi-dose vial                                                                                                                              |  |
|                       | Form                                      | Moderna COVID-19 Vaccine is a white to off white suspension supplied in a glass vial with a rubber stopper and aluminum seal                      |  |
|                       | Adjuvant                                  | No Adjuvant                                                                                                                                       |  |
|                       | Diluent component                         | No Dilution                                                                                                                                       |  |
| Storage<br>conditions | Temp. during transportation               | Store and transport frozen -20°C (range -25° to -15°C)                                                                                            |  |
|                       | Temp. during storage                      | Store and transport frozen -20°C (range -25º to -15ºC)                                                                                            |  |
|                       | Duration of storage (long-term)           | 6 months at -20°C (range -25° to -15°C)                                                                                                           |  |
| Administration        | Duration of storage (end-user)            | 30 days at 2°C to 8°C                                                                                                                             |  |
|                       | Administration route                      | Intramuscular                                                                                                                                     |  |
|                       | Stability duration once reconditionned    | No reconstitution                                                                                                                                 |  |
| Logistics             | Additional comments on administration     |                                                                                                                                                   |  |
|                       | Secondary packaging<br>(tray (white box)) | Sales Pack: H: 60mm, L: 51mm,W: 126mm                                                                                                             |  |
|                       |                                           | Shipping Case: H: 135mm, L: 267mm, W: 169mm                                                                                                       |  |
|                       | Palette                                   | Pallet: H: 960mm, L: 1,200mm, W: 800mm                                                                                                            |  |
|                       |                                           |                                                                                                                                                   |  |