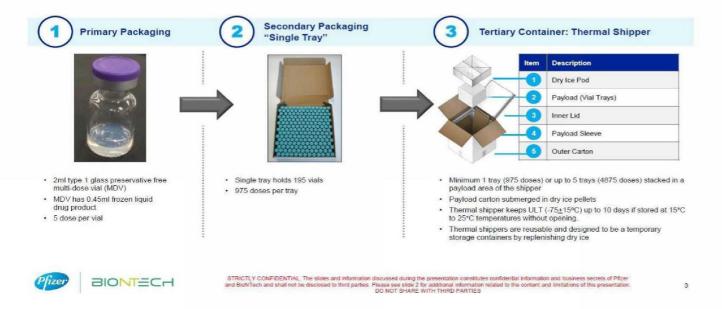

|  |  |  |

#### 7.1 Appendix 1: AeroSafe 47L7 ULT Parcel Shipper

Note: Approximate weights are based on maximum configuration of dry ice.



Hierbij de informatie over de verpakking van het ULT product.

Aanvullend hebben ze nog de volgende info verstrekt waarbij ze volgens mij ervan uitgaan dat zij rechtstreeks aan de vaccinatiecentra gaan leveren.

Minimum 1 tray (195 MDV) or up to 5 trays (975 MDV) delivered to vaccination center in a thermal shipper that keeps ultra low temperature (ULT) up to 10 days

Thermal shipper designed for temporary storage

5 days with replenishment of locally sourced dry ice with 2 openings/day

Multiple dry ice replenishments possible (Up to 15 days (3 times re-icing))

Meer info heb ik op dit moment niet.

### **Product Packaging Overview**



## 7.1 Appendix 1: Softbox Medium ULT Parcel Shipper Note: Approximate weights are based on maximum configuration of dry ice.



|                       | Vaccine Brand Name                        |                                                                                                                                                   |  |
|-----------------------|-------------------------------------------|---------------------------------------------------------------------------------------------------------------------------------------------------|--|
| Vaccine form          | Nb of doses/vial                          | 10 doses / vial                                                                                                                                   |  |
|