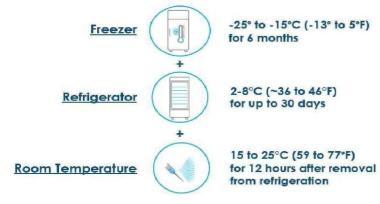

# Multiple options for storage of <u>unopened</u> (nonpunctured) vials of vaccine

### Storage Conditions\*

\*Shelf life is expected based on current data available; Product characteristics subject to regulatory review and approval

- Uses standard, existing vaccination infrastructure
- Protect the vaccine from light
- Do not refreeze a thawed vial