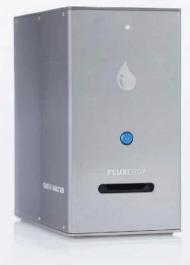

## **ANALYZER SYSTEM**

Fluxergy's simple workflow on a compact analyzer makes it ideal for use in laboratory or field settings. Potential environments for rapid testing applications include emergency rooms, outpatient procedures, urgent care, workplace screening, mobile testing, and community level testing settings.

Designed to deliver test results within one hour (15-60 minutes depending on the test). The Fluxergy Diagnostic Testing System consists of:

- Fluxergy Card a single-use "lab-on-chip" consumable technology
- Fluxergy Analyzer a highly integrated multidetection system
- Fluxergy Works software an analysis and communication platform for test data

Small Footprint: < 0.1 square meters

Easy to Use: Start Testing in Minutes

Easily Adaptable Multimodal Technology