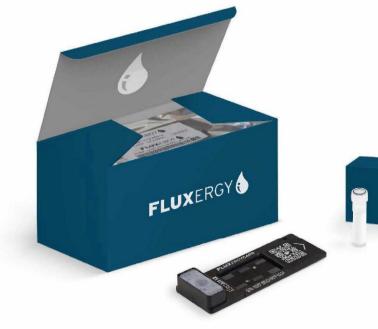

1. Place Prepared Sample into Fluxergy Card

2. Insert Fluxergy Card into Fluxergy Analyzer

3. Get PCR Results in One Hour

- · Simple Workflow designed for rapid testing
- Real-Time RT-PCR with no extraction required
- Sample: NP swab in VTM.

Designed to deliver test results within one hour (15-60 minutes depending on the test). The Fluxergy Diagnostic Testing System consists of:

- Fluxergy Card a single-use "lab-on-chip" consumable technology
- Fluxergy Analyzer a highly integrated multidetection system
- Fluxergy Works software an analysis and communication platform for test data